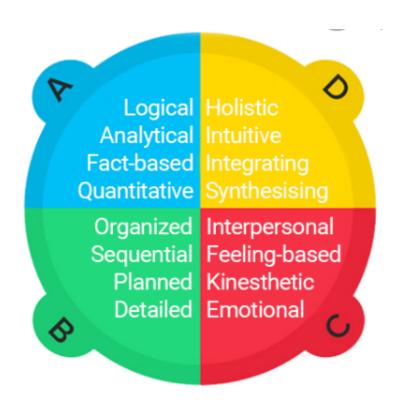

## WHAT IS HBDI WHOLE BRAIN THINKING?

HBDI (Hermann Brain Dominance Instrument) is a system to measure and describe thinking preferences in people, developed by William "Ned" Herrmann while leading management education at General Electric's Crotonville facility.

HBDI® is the world's leading thinking styles assessment tool, delivered via an online questionnaire.

It identifies your preferred approach to emotional, analytical, structural, and strategic thinking as well as providing you with a visual representation of your preferred thinking and communicating style.