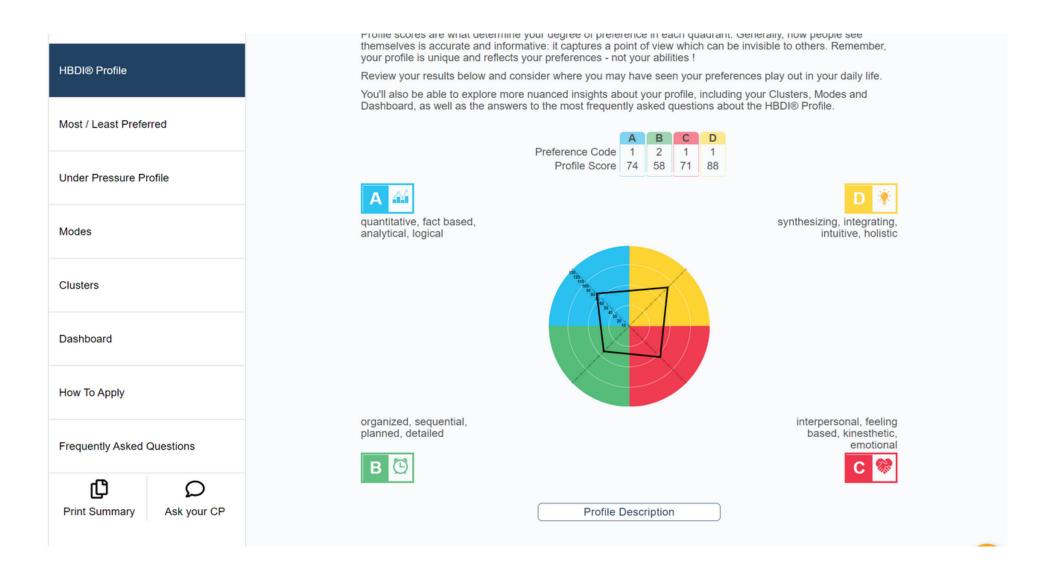

HBDI® is the world's leading thinking styles assessment tool, delivered via an online questionnaire.

It identifies your preferred approach to emotional, analytical, structural, and strategic thinking as well as providing you with a visual representation of your preferred thinking and communicating style.