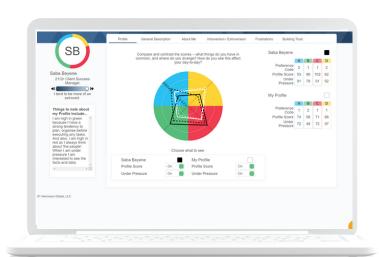

## WHAT DO WE DO AND WHAT DO WE GET?

Each person will receive an email containing the link to the questionnaire. This takes around 20mins to complete.

Once completed they will receive access via email to their individual dashboard displaying their results.

The digital dashboard is home to several videos and extra resources that explain the results and areas of strength and development.

As a certified practitioner of HBDI Anne East from Easterlywinds Consulting will arrange a 1:1 debrief or team session to facilitate the team awareness and bring the profile data to life.

Digital dashboard allowing for managers to receive their profiles and learning around the globe . Assessments can also be in different languages