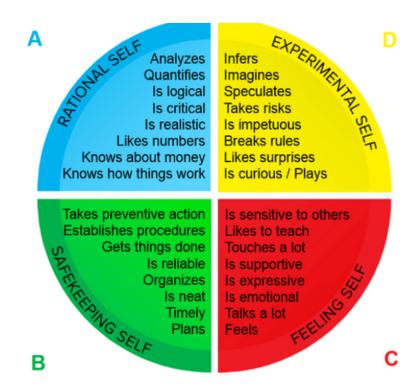

## WHAT IS HBDI WHOLE BRAIN THINKING?

HBDI (Hermann Brain Dominance Instrument) is a system to measure and describe thinking preferences in people, developed by William "Ned" Herrmann while leading management education at General Electric's Crotonville facility.

HBDI® is the world's leading thinking styles assessment tool, delivered via an online questionnaire.

It identifies your preferred approach to emotional, analytical, structural, and strategic thinking as well as providing you with a visual representation of your preferred thinking and communicating style.